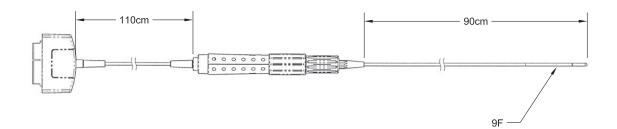

### **Product Highlights**

- Single-handed, self-locking steering
- 9 F catheter size
- 10 F introducer
- 90 cm insertable length
- Four-way tip deflection, anterior/posterior, left/right
- 120-degree tip deflection
- 64-element phased array