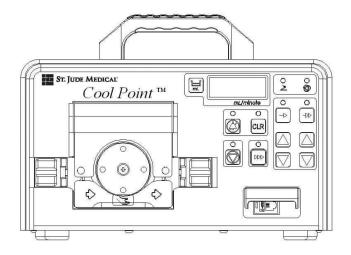

# Cool Point<sup>TM</sup>

**Irrigation Pump** 

### **Product Highlights**

- · Peristaltic pump
- Two-way communication with the IBI-1500T11 Cardiac Ablation Generator
- 2 microliter bubble detectors
- In-line pressure sensor to detect downstream occlusion
- · Compact, lightweight design
- · Ergonomic carrying handle
- Includes: Irrigation Pump, Power Cord, Pole Clamp, 1779 Connecting Cable, Operator's Manual